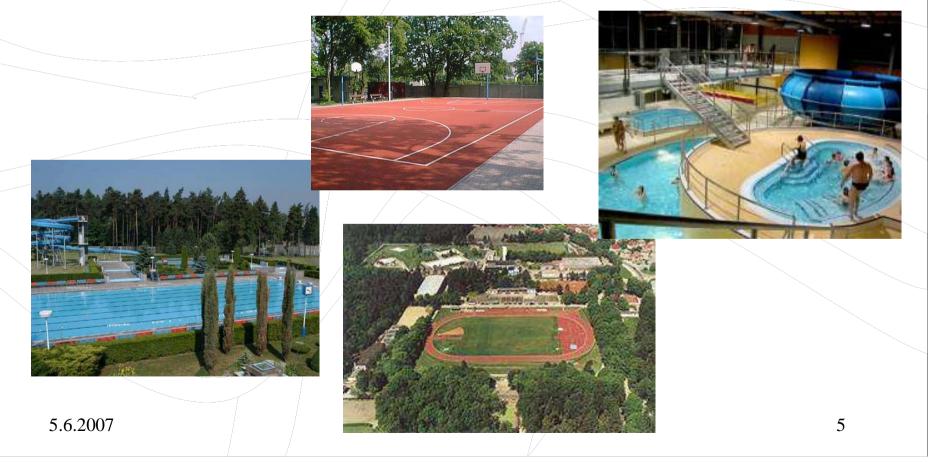

### Kladno for Anu Shilpa

# We prepared project about Kladno for you.

5.6.2007



## Geology

Kladno is situated near capital city Prague.
And Kladno's situated in central Bohemia.
Kladno is the biggest town of central

Freiberg Freibe

5.6.2007

## History ► Kladno was called ,,black town",. Because there was large black coal field. There was big steel factory called POLDI. > It had 22000 emloyers. Kladno is very productive town. 5.6.2007

## Sport and entertainment

#### Kladno has got a lot of sport areas.



## **Bears in Kladno**



>Kladno has got bearer garden.

> There are 2 bears.

> Their names are Marta and Míša.



5.6.2007

## Sights

#### ➤ This is town hall.

#### > This is church of Virgin Marry.





5.6.2007