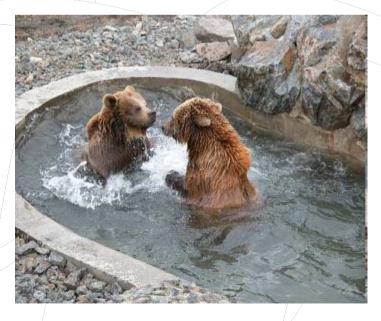

## **Bears in Kladno**

>Kladno has got bearer garden.

> There are 2 bears.

> Their names are Marta and Míša.

5.6.2007