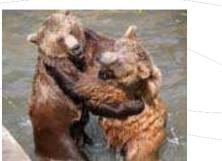

## **Bears in Kladno**

>Kladno has got bearer garden.

> There are 2 bears.

> Their names are Marta and Míša.

5.6.2007