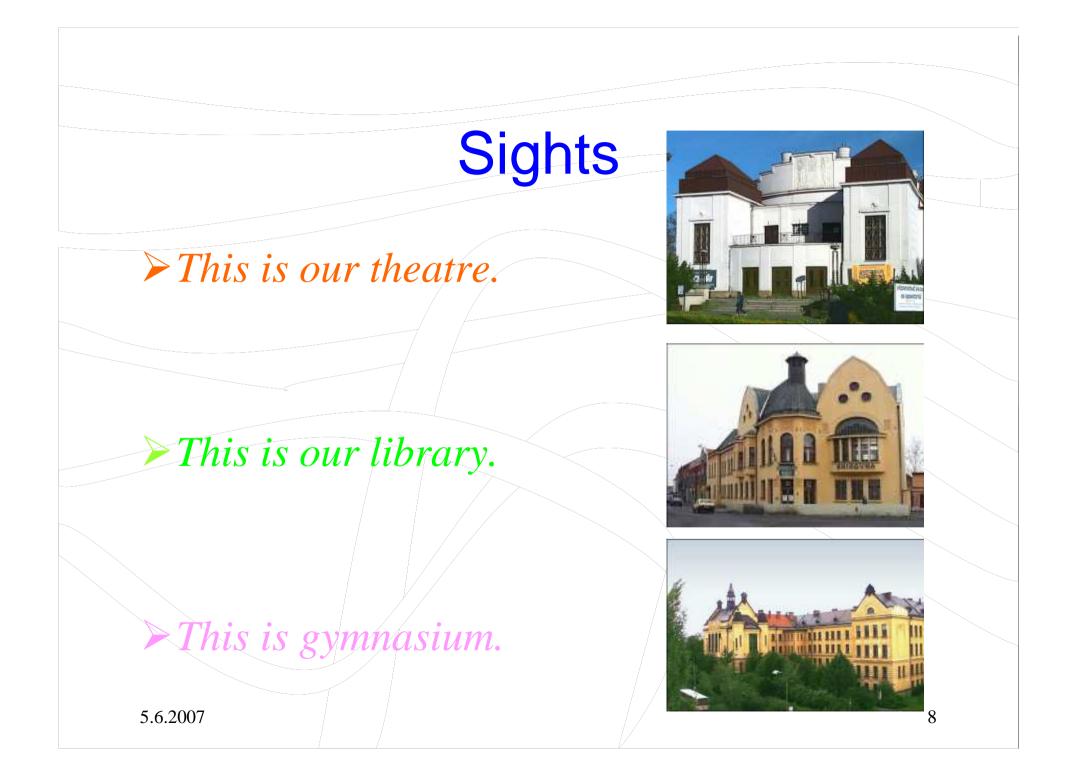

### Kladno for Anu Shilpa

# We prepared project about Kladno for you.

5.6.2007



## Geology

Kladno is situated near capital city Prague.
And Kladno's situated in central Bohemia.
Kladno is the biggest town of central

Freiberg Freibe

5.6.2007

## History ► Kladno was called ,,black town",. Because there was large black coal field. There was big steel factory called POLDI. > It had 22000 emloyers. Kladno is very productive town. 5.6.2007

## Sport and entertainment

#### Kladno has got a lot of sport areas.



## **Bears in Kladno**



>Kladno has got bearer garden.

> There are 2 bears.

> Their names are Marta and Míša.



5.6.2007

## Sights

#### ➤ This is town hall.

#### > This is church of Virgin Marry.





5.6.2007